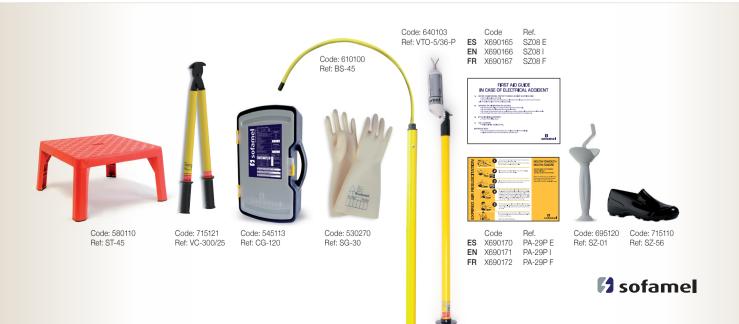

- 1 BS-45 rescue pole
- 1 5-36 kV voltage detector with pole
- 1 plastic case for gloves
- 1 pair of dielectric gloves (class 3)
- 1 VC-300/25 insulated wire cutter
- 1 pipette
- 1 45 kV insulating stool
- 1 pair of insulating shoes
- 1 first aid plate
- 1 instruction plate