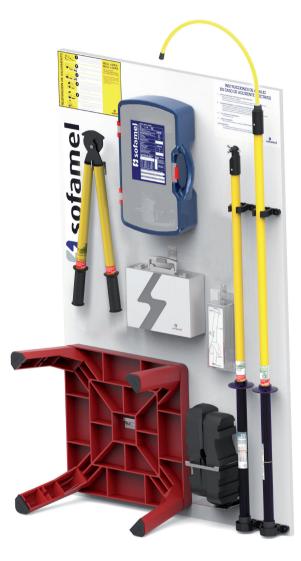

## 690 SZ-51M

In the event of an electrical accident, fast intervention is essential. The panel contains all the rescue tools in a single place making it accessible to all users when an intervention is necessary.

| Code     | Description | Ref.   |
|----------|-------------|--------|
| 690110   | Spanish     | SZ-51M |
| 690110 I | English     | SZ-51M |
| 690110 F | French      | SZ-51M |

Composed of a 1  $\times$  1.6 m board that contains the following elements:

- 1 BS-45 rescue pole
- 1 5-36 kV voltage detector with pole
- 1 plastic case for gloves
- 1 pair of dielectric gloves (class 3)
- 1 VC-300/25 insulated wire cutter
- 1 pipette
- 1 45 kV insulating stool
- 1 pair of insulating shoes
- 1 first aid plate
- 1 instruction plate

Product supplied with screws and nail plug (to hang).